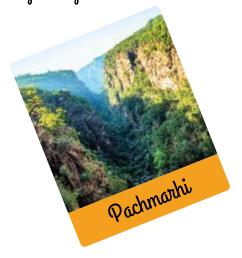

### 206 km

"Pachmarhi, also known as Satpura ki Rani, is a hill station in the central Indian state of Madhya Pradesh. Its many waterfalls include Apsara Vihar, with its calm pool, and soaring, single-drop Silver Fall nearby. The Bee Fall tumbles over a jagged rock face to the northwest."