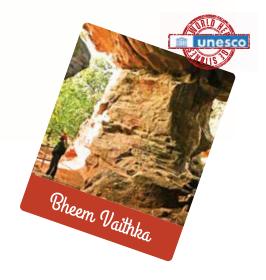

# 40.1 km

"It is famous for rock paintings and rock shelters made by primitive man. These paintings are believed to be from the Paleolithic to the Mesolithic period. These paintings are the oldest signs of human life in the Indian subcontinent."