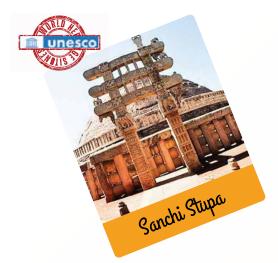

## 65.7 km

"Sanchi Stupa is a Buddhist complex, famous for its Great Stupa, on a hilltop at Sanchi Town in Raisen District of the State of Madhya Pradesh, India."